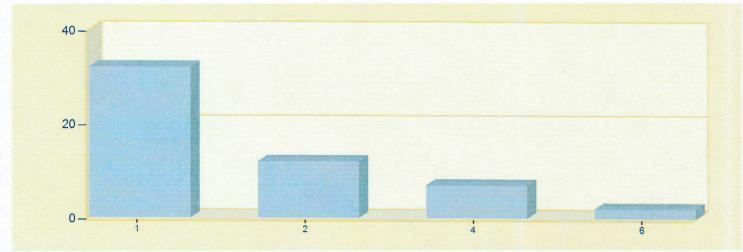

## **Cridersville Fire Department**

Cridersville, OH

This report was generated on 11/2/2017 10:50:16 PM

Start Date: 10/01/2017 | End Date: 10/31/2017

| ZONES     | INCIDENT TYPE                                            | COUNT |
|-----------|----------------------------------------------------------|-------|
| - Criders | ville                                                    |       |
|           | 321 - EMS call, excluding vehicle accident with injury   | 27    |
|           | 324 - Motor vehicle accident with no injuries.           | 1     |
|           | 553 - Public service                                     | 1     |
|           | 611 - Dispatched & cancelled en route                    | 1     |
|           | 743 - Smoke detector activation, no fire - unintentional | 1     |
|           | 744 - Detector activation, no fire - unintentional       | 1     |
|           | Total Incidents for 1 - Cridersville:                    | 32    |
| - Duchou  | iquet Twp                                                |       |
|           | 111 - Building fire                                      | 1     |
|           | 321 - EMS call, excluding vehicle accident with injury   | 8     |
|           | 322 - Motor vehicle accident with injuries               | 1     |
|           | 463 - Vehicle accident, general cleanup                  | 2     |
|           | Total Incidents for 2 - Duchouquet Twp.                  | 12    |
| l - Logan | Twp.                                                     |       |
|           | 321 - EMS call, excluding vehicle accident with injury   | 6     |
|           | 900 - Special type of incident, other                    | 1     |
|           | Total Incidents for 4 - Logan Twp                        | 7     |

| INCIDENT TYPE                                | ZONES                                                                              |
|----------------------------------------------|------------------------------------------------------------------------------------|
| 132 - Road freight or transport vehicle fire |                                                                                    |
| 900 - Special type of incident, other        |                                                                                    |
| Total Incidents for 6 - Wapakoneta:          |                                                                                    |
|                                              |                                                                                    |
|                                              | 132 - Road freight or transport vehicle fire 900 - Special type of incident, other |